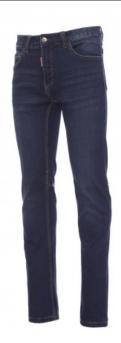

# **SAN FRANCISCO**

001206-0377

Men's jeans with five pockets, metal zip and button closure, belt loops at waist, one foldaway tape measure pocket, one pen and cutter holder, stone-washed treatment, worn and faded effect. Straight leg, contrasting heavy duty stitching, triple seams inside leg. Fabric weight: 10.50 oz/yd².

**Composition:** 72% DENIM + 26% POL + 2% ELASTANE

**Appearance:** DENIM STRETCH 10,5 oz/yd2

Weight: 350 GR/MQ

**Sizes:** 42-44-46-48-50-52-54-56/58-60/62-64/66-68/70-72/74

Packaging: 1/20

MADE IN: MADE IN BANGLADESH