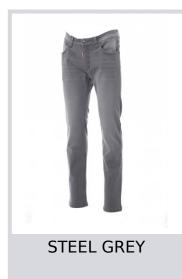

# **SAN FRANCISCO**

001206-0377

Men's jeans with five pockets, metal zip and button closure, belt loops at waist, one foldaway tape measure pocket, one pen and cutter holder, stone-washed treatment, worn and faded effect. Straight leg, contrasting heavy duty stitching, triple seams inside leg. Fabric weight: 10.50 oz/yd².

**Composition:** 72% DENIM + 26% POL + 2% ELASTANE

**Appearance:** DENIM STRETCH 10,5 oz/yd2

Weight: 350 GR/MQ

**Sizes:** 42-44-46-48-50-52-54-56/58-60/62-64/66-68/70-72/74

Packaging: 1/20

MADE IN: MADE IN BANGLADESH

#### Colors