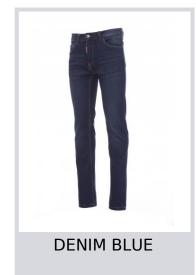

# **SAN FRANCISCO**

001206-0377

Men's jeans with five pockets, metal zip and button closure, belt loops at waist, one foldaway tape measure pocket, one pen and cutter holder, stone-washed treatment, worn and faded effect. Straight leg, contrasting heavy duty stitching, triple seams inside leg. Fabric weight: 10.50 oz/yd².

**Composition:** 72% DENIM + 26% POL + 2% ELASTANE

**Appearance:** DENIM STRETCH 10,5 oz/yd2

Weight: 350 GR/MQ

**Sizes:** 42-44-46-48-50-52-54-56/58-60/62-64/66-68/70-72/74

Packaging: 1/20

MADE IN: MADE IN BANGLADESH

#### Colors