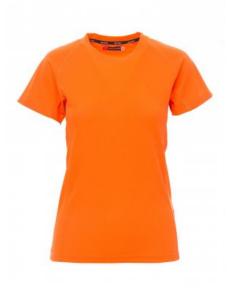

## RUNNER LADY

Women's technical/sports fitted t-shirt with raglan sleeves, double side seams for a more comfortable fit, neck tape.

Composition: 100% POLYESTER Appearance: DRY-TECH Weight: 150 GR/MQ Sizes: S-M-L-XL Packaging: 5/100