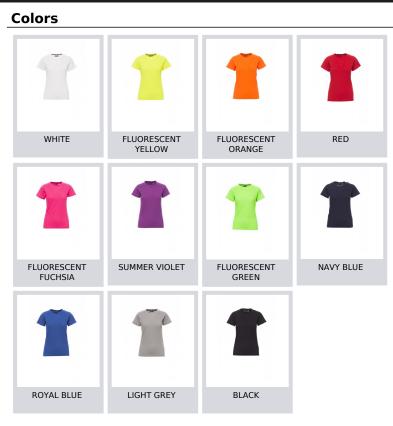

## RUNNER LADY

Women's technical/sports fitted t-shirt with raglan sleeves, double side seams for a more comfortable fit, neck tape.

Composition: 100% POLYESTER Appearance: DRY-TECH Weight: 150 GR/MQ Sizes: S-M-L-XL Packaging: 5/100