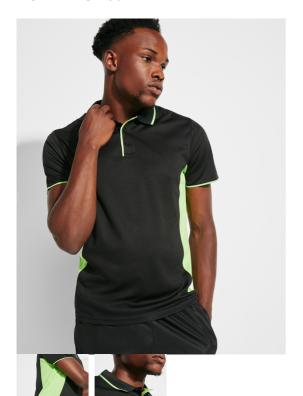

#### DESCRIPTION

Short-sleeve technical polo-shirt, ideal for sports. Two-colour combination. Collar with buttons, covered seams and placket in colour contrast. Easy wash and dry breathable fabric.

## COMPOSITION

100% polyester piqué, 150 gsm.

## REMARKS

\*Removable label. \*Technical fabric. \*Breathable fabric.

Adults:: S  $\cdot$  M  $\cdot$  L  $\cdot$  XL  $\cdot$  2XL  $\cdot$  3XL / :