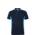

#### DESCRIPTION

Short-sleeve technical polo-shirt, ideal for sports. Two-colour combination. Collar with buttons, covered seams and placket in colour contrast. Easy wash and dry breathable fabric.

## COMPOSITION

100% polyester piqué, 150 gsm.