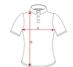

#### SIZES

Adults:: S  $\cdot$  M  $\cdot$  L  $\cdot$  XL  $\cdot$  2XL / :

SCHEME QUANTITIES

Adults:

COLORS

| • | Adults |
|---|--------|
|   | WIDT   |
|   |        |

| Adults:   | s    | М      | L      | XL     | 2XL    |
|-----------|------|--------|--------|--------|--------|
| WIDTH (A) | 41cm | 44cm   | 47cm   | 50cm   | 53cm   |
| LONG (B)  | 60cm | 62.5cm | 64.5cm | 66.5cm | 68.5cm |

SIZES

\*[Measured from the edge 1 cm below the sleeves / Measured from the highest point of the shoulder to the end of the garment]