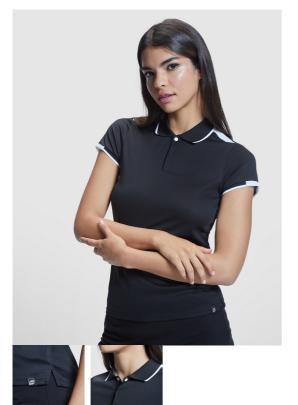

### DESCRIPTION

Fitted technical short-sleeve polo shirt for women in antibacterial recycled polyester. 1x1 ribbed collar and detail in sleeves edging. Reinforced covered seams in collar. Placket with 2 clasp buttons. Contrasting details and shoulders. Side slits on hem.

### COMPOSITION

50% recycled polyester / 50% antibacterial polyester. Colour: 140 gsm. 0102 colour: 150 gsm.

### REMARKS

\* Recycled fabric. \* Antibacterial fabric. \* Removable label.