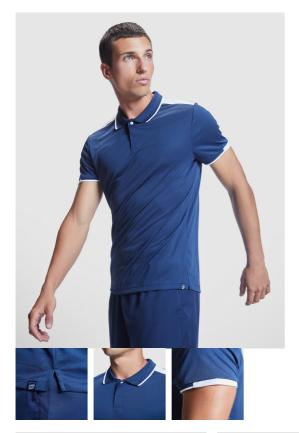

# DESCRIPTION

Technical short-sleeve polo shirt in antibacterial recycled polyester for men. 1x1 ribbed collar and detail in sleeves edging. Reinforced covered seams in collar. Placket with 2 concealed clasp buttons. Contrasting details and shoulders. Side slits on hem.

# COMPOSITION

50% recycled polyester / 50% antibacterial polyester. Colour: 140 gsm. 0102 colour: 150 gsm.