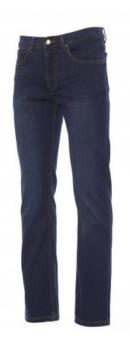

## **MUSTANG**

000240-0076

Men's jeans with five pockets, metal zip fastening with button, belt loops at waist, stone wash, worn, faded effect, contrasting heavy duty stitching, double seams on inside leg, straight leg, studs and patches in real leather. Fabric weight: 12 oz/yd2.

**Composition:** 70% DENIM + 28% POLYESTER + 2% ELASTANE

Appearance: STRETCH DENIM 12oz/yd2 300D

Weight: 405 GR/MQ

**Sizes:** 44-46-48-50-52-54-56/58-58/60-62/64

Packaging: 1/20

MADE IN: MADE IN PAKISTAN MADE IN CHINA