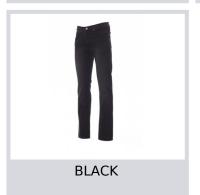

## **MUSTANG**

000240-0076

Men's jeans with five pockets, metal zip fastening with button, belt loops at waist, stone wash, worn, faded effect, contrasting heavy duty stitching, double seams on inside leg, straight leg, studs and patches in real leather. Fabric weight: 12 oz/yd2.

## Colors

**Certifications**