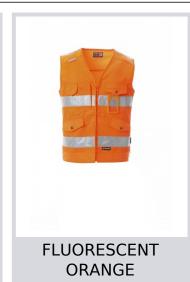

# **MASTER**

000333-0087

High-visibility fitted jeans-style type vest with 3M reflective stripes, front fastening with zip, two lock system kangaroo front pockets with closure flap and metal button, two breast pockets with one lock system with detachable badge and mobile phone holder.

### Colors