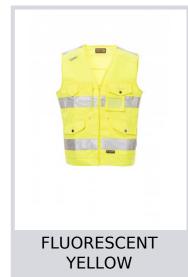

# **MASTER**

000333-0087

High-visibility fitted jeans-style type vest with 3M reflective stripes, front fastening with zip, two lock system kangaroo front pockets with closure flap and metal button, two breast pockets with one lock system with detachable badge and mobile phone holder.

### Colors