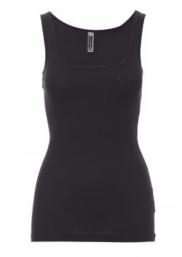

LOOK

000119-0037 Women's fitted vest with scoop neck, 1 cm neck and sleeve edge, crossed back straps.

Composition: 100% COTTON Appearance: RIB 1X1 Weight: 109 GR/MQ Sizes: S-M-L-XL Packaging: 5/100

**MADE IN:** MADE IN BANGLADESH MADE IN CHINA **HS CODE:** 61091000

BLACK