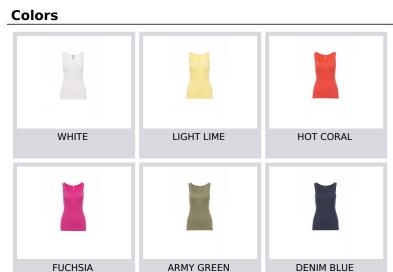

LOOK





000119-0037 Women's fitted vest with scoop neck, 1 cm neck and sleeve edge, crossed back straps.

Composition: 100% COTTON Appearance: RIB 1X1 Weight: 109 GR/MQ Sizes: S-M-L-XL Packaging: 5/100

**MADE IN:** MADE IN BANGLADESH MADE IN CHINA **HS CODE:** 61091000





BLACK

## Washing instructions



## Certifications





## Size Guide

| In terms the well Oleve  |       | 0    |       |      |      |      |      |       |     |     |      | 1     |     | /1  |  |
|--------------------------|-------|------|-------|------|------|------|------|-------|-----|-----|------|-------|-----|-----|--|
| International Sizes      |       | XS S |       | M    |      | L    |      | XL    |     | XXL |      | 3XL   |     |     |  |
| IT                       | 34    | 36   | 38    | 40   | 42   | 44   | 46   | 48    | 50  | 52  | 54   | 56    | 58  | 60  |  |
| FR - ES                  | 30    | 32   | 34    | 36   | 38   | 40   | 42   | 44    | 46  | 48  | 50   | 52    | 54  | 56  |  |
| DE                       | 28    | 30   | 32    | 34   | 36   | 38   | 4