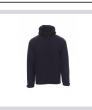

## **GALE**

001044-0355

WP 8000 mm  $H_2O$ , WVT 5000 g/m² 24h. Men's comfort-fit jacket with raglan sleeves, shaped hood with two seams and drawstring, long taped zip, adjustable cuffs with Velcro fastening, two outer pockets with zip.

**Composition:** 100% POLYESTER

**Appearance:** SOFT SHELL MECHANICAL STRETCH

Weight: 320 GR/MQ

Sizes: XS-S-M-L-XL-XXL-3XL-4XL-5XL

Packaging: 1/10

MADE IN: MADE IN CHINA

**HS CODE:** 62014010

ORANGE

RED

NAVY BLUE

ROYAL BLUE

BLACK