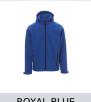

## **GALE**

001044-0355

WP 8000 mm  $H_2O$ , WVT 5000 g/m² 24h. Men's comfort-fit jacket with raglan sleeves, shaped hood with two seams and drawstring, long taped zip, adjustable cuffs with Velcro fastening, two outer pockets with zip.

**Composition:** 100% POLYESTER

**Appearance:** SOFT SHELL MECHANICAL STRETCH

Weight: 320 GR/MQ

Sizes: XS-S-M-L-XL-XXL-3XL-4XL-5XL

Packaging: 1/10

MADE IN: MADE IN CHINA

**HS CODE:** 62014010

ORANGE

RED

NAVY BLUE

ROYAL BLUE

BLACK