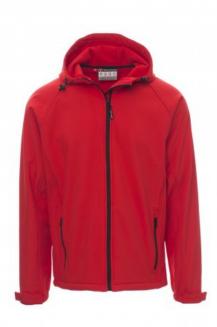

## **GALE**

001044-0355

WP 8000 mm  $H_2O$ , WVT 5000 g/m² 24h. Men's comfort-fit jacket with raglan sleeves, shaped hood with two seams and drawstring, long taped zip, adjustable cuffs with Velcro fastening, two outer pockets with zip.

**Composition:** 100% POLYESTER

**Appearance:** SOFT SHELL MECHANICAL STRETCH

Weight: 320 GR/MQ

Sizes: XS-S-M-L-XL-XXL-3XL-4XL-5XL

Packaging: 1/10

MADE IN: MADE IN CHINA

**HS CODE:** 62014010