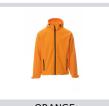

## **GALE**

001044-0355

WP 8000 mm  $H_2O$ , WVT 5000 g/m² 24h. Men's comfort-fit jacket with raglan sleeves, shaped hood with two seams and drawstring, long taped zip, adjustable cuffs with Velcro fastening, two outer pockets with zip.

**Composition:** 100% POLYESTER

**Appearance:** SOFT SHELL MECHANICAL STRETCH

Weight: 320 GR/MQ

Sizes: XS-S-M-L-XL-XXL-3XL-4XL-5XL

Packaging: 1/10

MADE IN: MADE IN CHINA

**HS CODE:** 62014010

ORANGE

RED

NAVY BLUE

ROYAL BLUE

BLACK