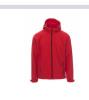

## **GALE**

001044-0355

WP 8000 mm  $H_2O$ , WVT 5000 g/m² 24h. Men's comfort-fit jacket with raglan sleeves, shaped hood with two seams and drawstring, long taped zip, adjustable cuffs with Velcro fastening, two outer pockets with zip.

**Composition:** 100% POLYESTER

**Appearance:** SOFT SHELL MECHANICAL STRETCH

Weight: 320 GR/MQ

Sizes: XS-S-M-L-XL-XXL-3XL-4XL-5XL

Packaging: 1/10

MADE IN: MADE IN CHINA

**HS CODE:** 62014010

ORANGE

RED

NAVY BLUE

ROYAL BLUE

BLACK