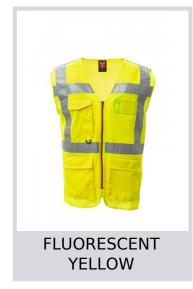

High visibility vest made of breathable mesh in the upper part and in dry-tech fabric in the lower part, with horizontal retroreflective stripes on the shoulders, chest and waist and two vertical retroreflective stripes. SBS zip closure, with two-tone tape. Fixed badge holder on the left chest when worn. Multipurpose loop, a pen holder pocket closed with Velcro and a ring on the right chest when worn. Two external bellow pockets closed with Velcro in the upper part and side opening.