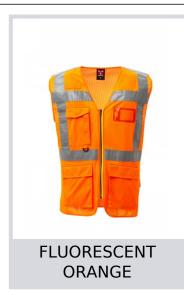

High visibility vest made of breathable mesh in the upper part and in dry-tech fabric in the lower part, with horizontal retroreflective stripes on the shoulders, chest and waist and two vertical retroreflective stripes. SBS zip closure, with two-tone tape. Fixed badge holder on the left chest when worn. Multipurpose loop, a pen holder pocket closed with Velcro and a ring on the right chest when worn. Two external bellow pockets closed with Velcro in the upper part and side opening.