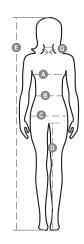

#### **Size Guide**

| International Sizes | XS      |    | S     |       | M    |      | L       |      | XL  |     | XXL |     | 3XL |     |
|---------------------|---------|----|-------|-------|------|------|---------|------|-----|-----|-----|-----|-----|-----|
| IT                  | 34      | 36 | 38    | 40    | 42   | 44   | 46      | 48   | 50  | 52  | 54  | 56  | 58  | 60  |
| FR - ES             | 30      | 32 | 34    | 36    | 38   | 40   | 42      | 44   | 46  | 48  | 50  | 52  | 54  | 56  |
| DE                  | 28      | 30 | 32    | 34    | 36   | 38   | 40      | 42   | 44  | 46  | 48  | 50  | 52  | 54  |
| UK                  | 2       | 4  | 6     | 8     | 10   | 12   | 14      | 16   | 18  | 20  | 22  | 24  | 26  | 28  |
| ( <b>G</b> ) - cm   | 36      | 36 | 37    | 37    | 38,5 | 38,5 | 39,5    | 39,5 | 41  | 41  | 42  | 42  | 43  | 43  |
| (G) - in            | 14      | 14 | 141/2 | 141/2 | 15   | 15   | 15½     | 15½  | 16  | 16  | 16½ | 16½ | 17  | 17  |
| (A) - cm            | 72      | 76 | 80    | 84    | 88   | 92   | 96      | 100  | 104 | 108 | 112 | 116 | 120 | 124 |
| (A) - in            | 28      | 30 | 31    | 33    | 35   | 36   | 37      | 39   | 41  | 42  | 44  | 45  | 47  | 48  |
| ( <b>B</b> ) - cm   | 54      | 58 | 62    | 66    | 70   | 74   | 76      | 80   | 84  | 88  | 92  | 96  | 100 | 104 |
| ( <b>B</b> ) - in   | 21      | 23 | 24    | 26    | 27   | 29   | 30      | 31   | 33  | 35  | 36  | 38  | 39  | 41  |
| (C) - cm            | 80      | 84 | 88    | 92    | 96   | 100  | 104     | 108  | 112 | 116 | 120 | 124 | 128 | 132 |
| (C) - in            | 31      | 33 | 35    | 36    | 38   | 39   | 41      | 42   | 44  | 45  | 47  | 48  | 50  | 51  |
| ( <b>D</b> ) - cm   | 81      | 81 | 82    | 82    | 82   | 82   | 83      | 83   | 84  | 84  | 84  | 84  | 85  | 85  |
| ( <b>D</b> ) - in   | 32      | 32 | 32    | 32    | 32   | 32   | 32      | 32   | 33  | 33  | 33  | 33  | 34  | 34  |
| (E) - cm            | 160/175 |    |       |       |      |      | 168/185 |      |     |     |     |     |     |     |
| (E) - in            | 63/69   |    |       |       |      |      | 66/73   |      |     |     |     |     |     |     |