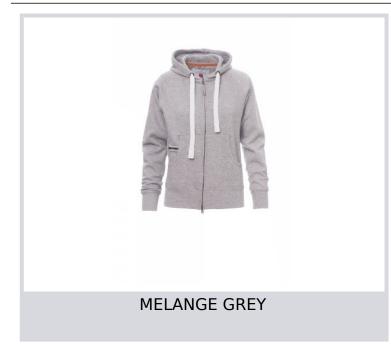

### **MELANGE**

# **DALLAS+LADY**

000406-P093

**Composition:** 60% COTTON + 40% POLYESTER

**Appearance:** BRUSHED FLEECE

Weight: 300 GR/MQ Sizes: XS-S-M-L-XL-XXL

Packaging: 5/20

**MADE IN: MADE IN PAKISTAN** 

**HS CODE:** 61102099

#### Colors