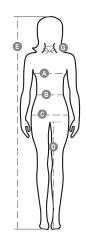

#### **Size Guide**

| International Sizes | XS      |    | S     |       | M    |      | L       |      | XL  |     | XXL |     | 3XL |     |
|---------------------|---------|----|-------|-------|------|------|---------|------|-----|-----|-----|-----|-----|-----|
| IT                  | 34      | 36 | 38    | 40    | 42   | 44   | 46      | 48   | 50  | 52  | 54  | 56  | 58  | 60  |
| FR - ES             | 30      | 32 | 34    | 36    | 38   | 40   | 42      | 44   | 46  | 48  | 50  | 52  | 54  | 56  |
| DE                  | 28      | 30 | 32    | 34    | 36   | 38   | 40      | 42   | 44  | 46  | 48  | 50  | 52  | 54  |
| UK                  | 2       | 4  | 6     | 8     | 10   | 12   | 14      | 16   | 18  | 20  | 22  | 24  | 26  | 28  |
| (G) - cm            | 36      | 36 | 37    | 37    | 38,5 | 38,5 | 39,5    | 39,5 | 41  | 41  | 42  | 42  | 43  | 43  |
| (G) - in            | 14      | 14 | 141/2 | 141/2 | 15   | 15   | 15½     | 15½  | 16  | 16  | 16½ | 16½ | 17  | 17  |
| (A) - cm            | 72      | 76 | 80    | 84    | 88   | 92   | 96      | 100  | 104 | 108 | 112 | 116 | 120 | 124 |
| (A) - in            | 28      | 30 | 31    | 33    | 35   | 36   | 37      | 39   | 41  | 42  | 44  | 45  | 47  | 48  |
| (B) - cm            | 54      | 58 | 62    | 66    | 70   | 74   | 76      | 80   | 84  | 88  | 92  | 96  | 100 | 104 |
| ( <b>B</b> ) - in   | 21      | 23 | 24    | 26    | 27   | 29   | 30      | 31   | 33  | 35  | 36  | 38  | 39  | 41  |
| (C) - cm            | 80      | 84 | 88    | 92    | 96   | 100  | 104     | 108  | 112 | 116 | 120 | 124 | 128 | 132 |
| (C) - in            | 31      | 33 | 35    | 36    | 38   | 39   | 41      | 42   | 44  | 45  | 47  | 48  | 50  | 51  |
| ( <b>D</b> ) - cm   | 81      | 81 | 82    | 82    | 82   | 82   | 83      | 83   | 84  | 84  | 84  | 84  | 85  | 85  |
| ( <b>D</b> ) - in   | 32      | 32 | 32    | 32    | 32   | 32   | 32      | 32   | 33  | 33  | 33  | 33  | 34  | 34  |
| (E) - cm            | 160/175 |    |       |       |      |      | 168/185 |      |     |     |     |     |     |     |
| (E) - in            | 63/69   |    |       |       |      |      | 66/73   |      |     |     |     |     |     |     |