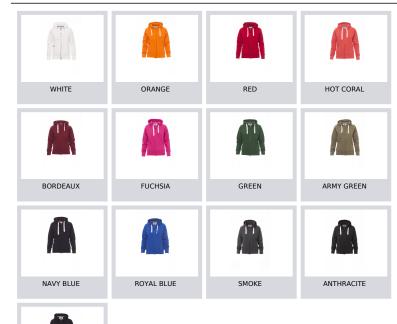

| 31   | 33  | 35  | 36  | 38  | 39  | 41  |
| (C) - cm            | 80      | 84 | 88    | 92    | 96   | 100  | 104     | 108  | 112 | 116 | 120 | 124 | 128 | 132 |
| (C) - in            | 31      | 33 | 35    | 36    | 38   | 39   | 41      | 42   | 44  | 45  | 47  | 48  | 50  | 51  |
| ( <b>D</b> ) - cm   | 81      | 81 | 82    | 82    | 82   | 82   | 83      | 83   | 84  | 84  | 84  | 84  | 85  | 85  |
| ( <b>D</b> ) - in   | 32      | 32 | 32    | 32    | 32   | 32   | 32      | 32   | 33  | 33  | 33  | 33  | 34  | 34  |
| (E) - cm            | 160/175 |    |       |       |      |      | 168/185 |      |     |     |     |     |     |     |
| (E) - in            | 63/69   |    |       |       |      |      | 66/73   |      |     |     |     |     |     |     |



#### **Colors**



## **Washing instructions**













### Certifications

BLACK