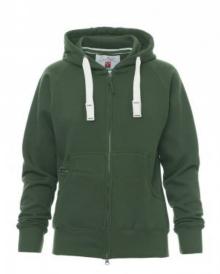

# **DALLAS+LADY**

000406-0001

Women's fitted hoodie with full, plastic-covered SBS zip with double metal pull, hood with double stitched seams and white drawstring with contrasting stitching and metal rings, raglan sleeves, kangaroo pockets, small zip pocket, stretch rib cuffs and hem, reinforced seams.

**Composition:** 70% COTTON + 30% POLYESTER

Appearance: BRUSHED FLEECE

Weight: 300 GR/MQ Sizes: XS-S-M-L-XL-XXL Packaging: 5/20

MADE IN: MADE IN PAKISTAN

**HS CODE:** 61102099