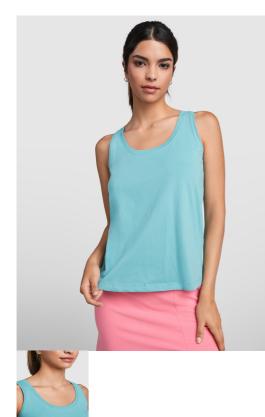

# 

Second R

Loose t-shirt for women with wide straps. 1x1 ribbed neckline and armholes. Round-shaped hem. Side seams.

QUANTITIES

Adults:

#### COMPOSITION

100% cotton, 150 gsm. Heather grey 58: 85% cotton and 15% viscose.