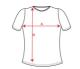

#### SCHEME

Pack 100 un. 5 un.

| 01  | 02 | 160 | 262 | 264 | 267 |
|-----|----|-----|-----|-----|-----|
| 268 | 55 | 58  |     |     |     |

| Adults:                                                                                                                     | S    | м    | L    | XL   | 2XL  | 3XL  |  |  |  |
|-----------------------------------------------------------------------------------------------------------------------------|------|------|------|------|------|------|--|--|--|
| WIDTH (A)                                                                                                                   | 44cm | 47cm | 50cm | 53cm | 57cm | 60cm |  |  |  |
| LONG (B)                                                                                                                    | 62cm | 64cm | 66cm | 68cm | 69cm | 70cm |  |  |  |
| [Measured from the edge 1 cm below the sleeves / Measured from the highest point of the shoulder to the end of the garment] |      |      |      |      |      |      |  |  |  |