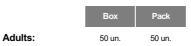

#### QUANTITIES

| Adults:   | s    | м    | L    | XL   | 2XL  | 3XL  |
|-----------|------|------|------|------|------|------|
| WIDTH (A) | 40cm | 43cm | 46cm | 49cm | 53cm | 56cm |
| LONG (B)  | 59cm | 61cm | 63cm | 65cm | 67cm | 68cm |