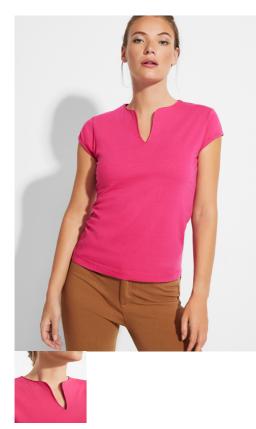

### DESCRIPTION

(- <sup>1</sup>/<sub>1</sub>)

Fitted t-shirt with crew neck and v-opening on front. Trimmed half-sleeve and side seams.

#### COMPOSITION

94% combed cotton / 6% elastane, single jersey, 200 gsm.

#### REMARKS

\* XXXL size available in white 01 and black 02. \* High quality fabric for a soft and pleasant touch. \* Removable label.