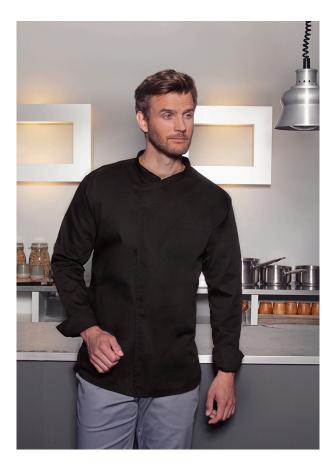

## Long-Sleeve Throw-Over Item #: BJM 4

INNOVATIVE WORKWEAR EST. 1892

item #: Down 4

Chef Shirt Basic

Colors: 01 - black 03 - white

Sizes: XS-4XL

material composition: 65% polyester 35% cotton

front section: twill weave, 65% polyester / 35 % cotton, 215 g/m<sup>2</sup>
back section: jersey, 100% polyester, breathable, moisture-regulating

| modern long-sleeved cooking shirt for a pleasant wearing-comfort

- easy dressing by slipping into the shirt
- back insert made of jersey weave (net structure) ensures comfort and pleasant ventilation
- straight-cut fit
- concealed button placket with push buttons
- opening the push buttons enlarges the shirt circumference and makes it easy to slip into
- angular sleeve cuffs with a slit for folding back
- welt pocket on left chest
- | left sleeve with welt pocket