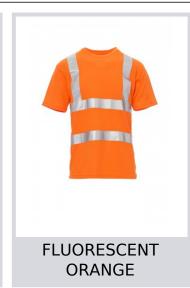

000342-0028

Short-sleeved, round neck T-shirt, high visibility with reflective stripes, covered neck seam.

**Composition:** 100% POLYESTER

**Appearance:** DRY-TECH Weight: 150 GR/MQ

Sizes: S-M-L-XL-XXL-3XL-4XL-5XL

## **Colors**

9 70