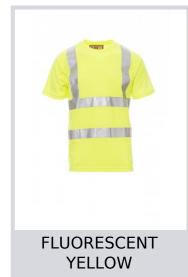

000342-0028

Short-sleeved, round neck T-shirt, high visibility with reflective stripes, covered neck seam.

**Composition:** 100% POLYESTER

**Appearance:** DRY-TECH Weight: 150 GR/MQ

Sizes: S-M-L-XL-XXL-3XL-4XL-5XL

## **Colors**

9 70