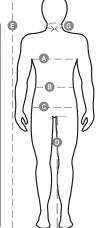

## **Size Guide**

| International Sizes | XXS     |       | XS |    | S   |     | M       |     | L   |     | XL      |      | XXL   |       | 3XL   |       | 4XL |     | 5XL |     |
|---------------------|---------|-------|----|----|-----|-----|---------|-----|-----|-----|---------|------|-------|-------|-------|-------|-----|-----|-----|-----|
| IT - DE             | 36      | 38    | 40 | 42 | 44  | 46  | 48      | 50  | 52  | 54  | 56      | 58   | 60    | 62    | 64    | 66    | 68  | 70  | 72  | 74  |
| FR - ES             | 32      | 34    | 36 | 38 | 40  | 42  | 44      | 46  | 48  | 50  | 52      | 54   | 56    | 58    | 60    | 62    | 64  | 66  | 68  | 70  |
| UK Top              | 29      | 30    | 31 | 33 | 34  | 36  | 38      | 39  | 41  | 42  | 44      | 46   | 47    | 48    | 50    | 52    | 53  | 55  | 56  | 58  |
| UK Trousers         | 25      | 27    | 28 | 29 | 30  | 32  | 33      | 34  | 36  | 38  | 40      | 41   | 43    | 45    | 46    | 48    | 49  | 51  | 52  | 54  |
| ( <b>G</b> ) - cm   | 37      | 37    | 38 | 38 | 39  | 39  | 40      | 40  | 41  | 41  | 42,5    | 42,5 | 44    | 44    | 45    | 45    | 46  | 46  | 47  | 47  |
| (G) - in            | 141/2   | 141/2 | 15 | 15 | 15½ | 15½ | 15¾     | 15¾ | 16  | 16  | 16¾     | 16¾  | 171/4 | 171/4 | 173/4 | 173/4 | 18  | 18  | 18½ | 18½ |
| (A) - cm            | 72      | 76    | 80 | 84 | 88  | 92  | 96      | 100 | 104 | 108 | 112     | 116  | 120   | 124   | 128   | 132   | 136 | 140 | 144 | 148 |
| (A) - in            | 28      | 30    | 31 | 33 | 34  | 36  | 38      | 39  | 41  | 42  | 44      | 46   | 47    | 48    | 50    | 52    | 53  | 55  | 56  | 58  |
| (B) - cm            | 64      | 68    | 72 | 74 | 76  | 80  | 84      | 88  | 92  | 96  | 100     | 104  | 108   | 112   | 116   | 120   | 124 | 128 | 132 | 136 |
| ( <b>B</b> ) - in   | 25      | 27    | 28 | 29 | 30  | 32  | 33      | 34  | 36  | 38  | 40      | 41   | 43    | 45    | 46    | 48    | 49  | 51  | 52  | 54  |
| (C) - cm            | 80      | 84    | 88 | 90 | 92  | 96  | 100     | 104 | 108 | 112 | 116     | 120  | 124   | 128   | 132   | 136   | 140 | 144 | 148 | 152 |
| (C) - in            | 31      | 33    | 34 | 35 | 36  | 38  | 39      | 41  | 42  | 44  | 46      | 47   | 49    | 50    | 52    | 53    | 55  | 56  | 58  | 59  |
| ( <b>D</b> ) - cm   | 82      | 82    | 84 | 84 | 85  | 85  | 86      | 86  | 87  | 87  | 88      | 88   | 88    | 88    | 88    | 88    | 89  | 89  | 89  | 89  |
| ( <b>D</b> ) - in   | 32      | 32    | 33 | 33 | 33  | 33  | 33      | 33  | 34  | 34  | 34      | 34   | 34    | 34    | 34    | 34    | 35  | 35  | 35  | 35  |
| (E) - cm            | 170/181 |       |    |    |     |     | 175/187 |     |     |     | 175/189 |      |       |       |       |       |     |     |     |     |
| (E) - in            | 67/71   |       |    |    |     |     | 69/73   |     |     |     | 69/75   |      |       |       |       |       |     |     |     |     |