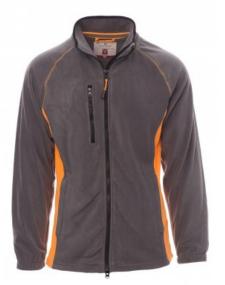

**ASPEN+** 001004-0069

Men's two-tone fleece, with black plastic 8 mm zip, raglan sleeves, adjustable drawstring at the waist, elasticated cuffs, two pockets with concealed zip, one front zip pocket, neck with contrasting reinforcement tape, reinforced seams.

Composition: 100% POLYESTER Appearance: POLAR FLEECE 288F Weight: 280 GR/MQ Sizes: XS-S-M-L-XL-XXL-3XL-4XL-5XL Packaging: 1/10

MADE IN: MADE IN CHINA HS CODE: 61103091