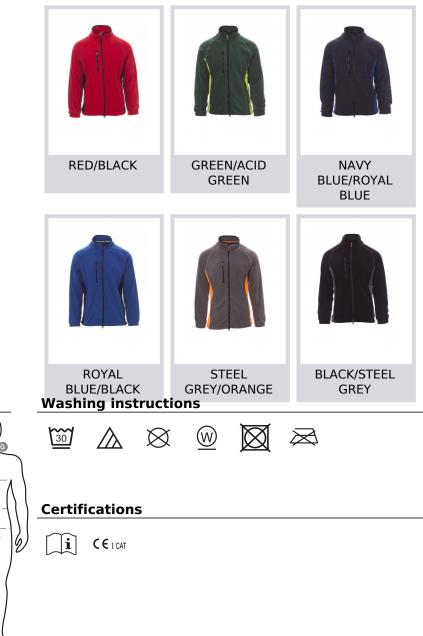

| 47   | 49    | 50  | 52  | 53  | 55  | 56  | 58    | 59    |        |
| ( <b>D</b> ) - <i>cm</i> | 82      | 82    | 84 | 84 | 85    | 85  | 86      | 86  | 87  | 87  | 88      | 88   | 88    | 88  | 88  | 88  | 89  | 89  | 89    | 89    |        |
| ( <b>D</b> ) - in        | 32      | 32    | 33 | 33 | 33    | 33  | 33      | 33  | 34  | 34  | 34      | 34   | 34    | 34  | 34  | 34  | 35  | 35  | 35    | 35    |        |
| (E) - <i>cm</i>          | 170/181 |       |    |    |       |     | 175/187 |     |     |     | 175/189 |      |       |     |     |     |     |     |       |       |        |
| ( <b>E</b> ) - <i>in</i> | 67/71   |       |    |    |       |     | 69/73   |     |     |     | 69/75   |      |       |     |     |     |     |     |       |       |        |

Colors



A

-0

C