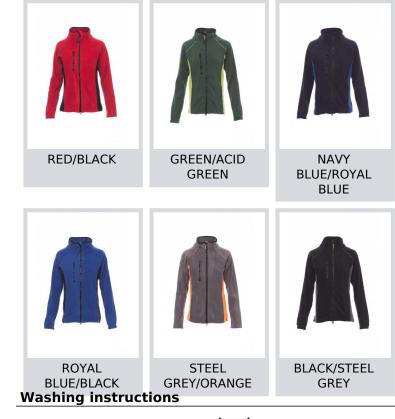

Composition: 100% POLYESTER Appearance: POLAR FLEECE 288F Weight: 280 GR/MQ Sizes: XS-S-M-L-XL-XXL Packaging: 1/20

MADE IN: MADE IN CHINA HS CODE: 61103099 Colors