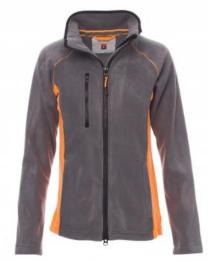

## ASPEN+LADY

Women's two-tone fitted fleece, with black plastic 8 mm zip, raglan sleeves, adjustable drawstring at the waist, elasticated cuffs, two pockets with concealed zip, one front zip pocket, neck with contrasting reinforcement tape, reinforced seams.

Composition: 100% POLYESTER Appearance: POLAR FLEECE 288F Weight: 280 GR/MQ Sizes: XS-S-M-L-XL-XXL Packaging: 1/20

MADE IN: MADE IN CHINA HS CODE: 61103099 Colors