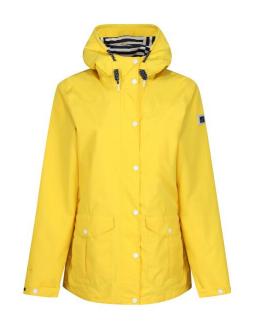

## **Product Specifications Sheet**

TRW521 Phoebe Jacket

Polyester 100%

Waterproof and breathable Isotex 5000 **Fabric Information** 

coated polyester fabric

Durable water repellent finish

Taped seams

Jersey stripe lining to hood 100% polyester taffeta lining Internal security pocket

Grown on hood with drawcord adjusters Adjustable cuffs with snap fastening 2 lower patch pockets with handwarmer

pockets behind

Concealed zip entrance in lining for

embroidery access

**LADIES 8 - 20** LADIES