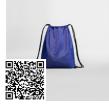

#### DESCRIPTION

All purpose cotton backpack. Adjustment laces to tone, 8 mm thick.

#### COMPOSITION

100% cotton, 140 gsm