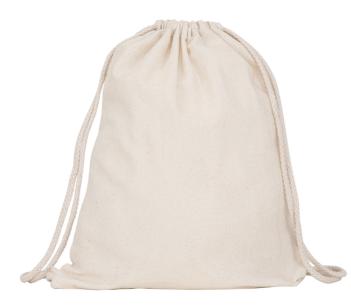

#### DESCRIPTION

All purpose cotton backpack. Adjustment laces to tone, 8 mm thick.

#### COMPOSITION

100% cotton, 140 gsm