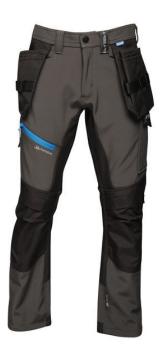

## TRJ368R Strategic Softshell Trousers

Fabric Information These smart softshell trousers are wind-

proof, water resistant and lightweight. They come with leg pockets for tools and feature hardwearing Cordura fabric knee pad

pockets.

Warm backed woven stretch softshell fabric

96% polyester 4% elastane

Special Features Cordura fabric top loading knee pad pockets
Easily accessible foldaway 'holster' pockets

with multiple compartments

Reinforced seams with triple stitching Shaped high back waistband for comfort

2 front pockets

1 zipped security pocket

Multi function tool and mobile phone pock-

ets to legs 2 rear pockets 1 zipped black pocket 1 cargo leg pocket

Crotch gusset for greater movement

Belt loops Slim fit design

Reinforced hem overlays

Compatible with Tactical Threads kneepad

MENS Sizes 30" - 40" (EU 44-"56")

AVAILABLE IN REG LEG ONLY

Carton Quantity

12