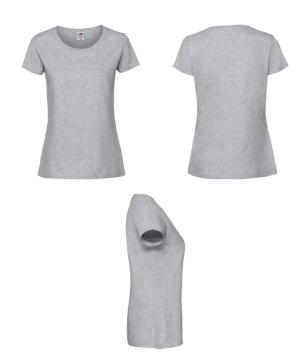

## LADIES RINGSPUN PREMIUM T

Ladies - 61-424-0

## **MENS LADIES**

- 100% cotton\*
  \*Heather Grey 97% cotton, 3% polyester
- White 190gm/m<sup>2</sup> Colour – 195gm/m<sup>2</sup>
- S 2XL
- **172**
- 100% combed ringspun cotton
- Soft hand feel
- Shaped side seams for a feminine fit
- Performs at 60 degree wash
- Crew neck with cotton/ LYCRA® rib and twin needle stitching
- · Self-fabric shoulder to shoulder taping