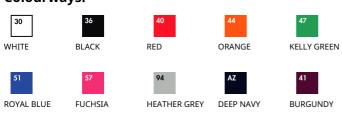

## **Colourways:**

BOTTLE GREEN

NAVY

ASH

ZINC

\*Measure across garment 1cm down from armholes
\*\*Measure from highest point of shoulder to bottom edge of garment

LIGHT GRAPHITE

www.oeko-tex.com/standard100