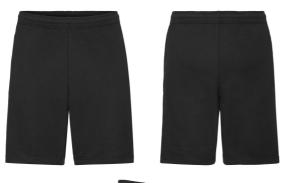

## **LIGHTWEIGHT SHORTS**

Mens - 64-036-0

## **MENS**

80% cotton, 20% polyester

240gm/m<sup>2</sup>

S - 2XL

**1** 24

- Lightweight unbrushed fleece
- Elasticated waist with draw cord
- Side pockets

| Sizes | Waist* | Inseam** | Outseam*** |
|-------|--------|----------|------------|
| S     | 28     | 22       | 50         |
| M     | 33     | 22       | 51         |
| L     | 38     | 22       | 52         |
| XL    | 41     | 22       | 53         |
| 2XL   | 46     | 22       | 54         |
| Tol   | 2.5    | 1        | 1          |