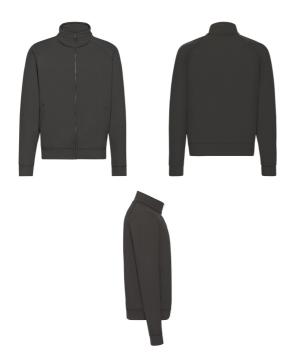

## **CLASSIC SWEAT JACKET**

Mens - 62-230-0

## **MENS KIDS**

80% cotton, 20% polyester

White & H/Grey - 260gm/m<sup>2</sup> Colour - 280gm/m<sup>2</sup>

S - 2XL

**1** 24

- Cadet collar with single jersey back neck
- Covered metal zip for enhanced printability
- Two welt front pockets
- Waist and cuff in cotton/LYCRA® rib