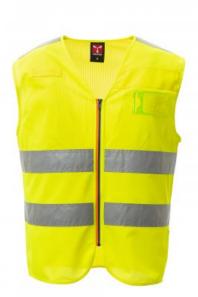

# **ACE MESH**

S00244-P058

High visibility vest made of breathable mesh in the upper part and dry-tech fabric in the lower part, with retroreflective stripes on the shoulder and body. SBS zip fastening, with two-tone tape. Dry-tech fabric stripe for customisation and fixed badge holder on the left chest when worn. Multipurpose loop on right chest when worn.

**Composition:** 100% POLYESTER

**Appearance:** BREATHABLE MESH FABRIC

Weight: 145 GR/MQ

**Sizes:** S-M-L-XL-XXL-3XL-4XL-5XL

Packaging: 1/50

MADE IN: MADE IN CHINA **HS CODE:** 62113390