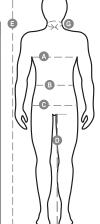

#### **Size Guide**

| International Sizes | XXS     |       | XS |    | S   |     | M       |     | L   |     | XL      |      | XXL   |       | 3XL   |       | 4XL |     | 5)  | <b>KL</b> |
|---------------------|---------|-------|----|----|-----|-----|---------|-----|-----|-----|---------|------|-------|-------|-------|-------|-----|-----|-----|-----------|
| IT - DE             | 36      | 38    | 40 | 42 | 44  | 46  | 48      | 50  | 52  | 54  | 56      | 58   | 60    | 62    | 64    | 66    | 68  | 70  | 72  | 74        |
| FR - ES             | 32      | 34    | 36 | 38 | 40  | 42  | 44      | 46  | 48  | 50  | 52      | 54   | 56    | 58    | 60    | 62    | 64  | 66  | 68  | 70        |
| UK Top              | 29      | 30    | 31 | 33 | 34  | 36  | 38      | 39  | 41  | 42  | 44      | 46   | 47    | 48    | 50    | 52    | 53  | 55  | 56  | 58        |
| UK Trousers         | 25      | 27    | 28 | 29 | 30  | 32  | 33      | 34  | 36  | 38  | 40      | 41   | 43    | 45    | 46    | 48    | 49  | 51  | 52  | 54        |
| ( <b>G</b> ) - cm   | 37      | 37    | 38 | 38 | 39  | 39  | 40      | 40  | 41  | 41  | 42,5    | 42,5 | 44    | 44    | 45    | 45    | 46  | 46  | 47  | 47        |
| ( <b>G</b> ) - in   | 141/2   | 141/2 | 15 | 15 | 15½ | 15½ | 15¾     | 15¾ | 16  | 16  | 16¾     | 16¾  | 171/4 | 171/4 | 173/4 | 173/4 | 18  | 18  | 18½ | 18½       |
| ( <b>A</b> ) - cm   | 72      | 76    | 80 | 84 | 88  | 92  | 96      | 100 | 104 | 108 | 112     | 116  | 120   | 124   | 128   | 132   | 136 | 140 | 144 | 148       |
| ( <b>A</b> ) - in   | 28      | 30    | 31 | 33 | 34  | 36  | 38      | 39  | 41  | 42  | 44      | 46   | 47    | 48    | 50    | 52    | 53  | 55  | 56  | 58        |
| ( <b>B</b> ) - cm   | 64      | 68    | 72 | 74 | 76  | 80  | 84      | 88  | 92  | 96  | 100     | 104  | 108   | 112   | 116   | 120   | 124 | 128 | 132 | 136       |
| ( <b>B</b> ) - in   | 25      | 27    | 28 | 29 | 30  | 32  | 33      | 34  | 36  | 38  | 40      | 41   | 43    | 45    | 46    | 48    | 49  | 51  | 52  | 54        |
| (C) - cm            | 80      | 84    | 88 | 90 | 92  | 96  | 100     | 104 | 108 | 112 | 116     | 120  | 124   | 128   | 132   | 136   | 140 | 144 | 148 | 152       |
| (C) - in            | 31      | 33    | 34 | 35 | 36  | 38  | 39      | 41  | 42  | 44  | 46      | 47   | 49    | 50    | 52    | 53    | 55  | 56  | 58  | 59        |
| ( <b>D</b> ) - cm   | 82      | 82    | 84 | 84 | 85  | 85  | 86      | 86  | 87  | 87  | 88      | 88   | 88    | 88    | 88    | 88    | 89  | 89  | 89  | 89        |
| ( <b>D</b> ) - in   | 32      | 32    | 33 | 33 | 33  | 33  | 33      | 33  | 34  | 34  | 34      | 34   | 34    | 34    | 34    | 34    | 35  | 35  | 35  | 35        |
| (E) - cm            | 170/181 |       |    |    |     |     | 175/187 |     |     |     | 175/189 |      |       |       |       |       |     |     |     |           |
| ( <b>E</b> ) - in   | 67/71   |       |    |    |     |     | 69/73   |     |     |     | 69/75   |      |       |       |       |       |     |     |     |           |