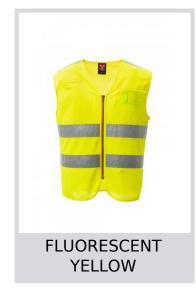

# **ACE MESH**

S00244-P058

High visibility vest made of breathable mesh in the upper part and dry-tech fabric in the lower part, with retroreflective stripes on the shoulder and body. SBS zip fastening, with two-tone tape. Dry-tech fabric stripe for customisation and fixed badge holder on the left chest when worn. Multipurpose loop on right chest when worn.

**Composition:** 100% POLYESTER

**Appearance:** BREATHABLE MESH FABRIC

Weight: 145 GR/MQ

**Sizes:** S-M-L-XL-XXL-3XL-4XL-5XL

Packaging: 1/50

MADE IN: MADE IN CHINA **HS CODE:** 62113390

#### Colors











#### **Size Guide**

| International Sizes | XXS     |       | XS |    | S   |     | M       |     | L   |     | XL      |      | XXL   |       | 3XL   |       | 4XL |     | 5)  | <b>KL</b> |
|---------------------|---------|-------|----|----|-----|-----|---------|-----|-----|-----|---------|------|-------|-------|-------|-------|-----|-----|-----|-----------|
| IT - DE             | 36      | 38    | 40 | 42 | 44  | 46  | 48      | 50  | 52  | 54  | 56      | 58   | 60    | 62    | 64    | 66    | 68  | 70  | 72  | 74        |
| FR - ES             | 32      | 34    | 36 | 38 | 40  | 42  | 44      | 46  | 48  | 50  | 52      | 54   | 56    | 58    | 60    | 62    | 64  | 66  | 68  | 70        |
| UK Top              | 29      | 30    | 31 | 33 | 34  | 36  | 38      | 39  | 41  |