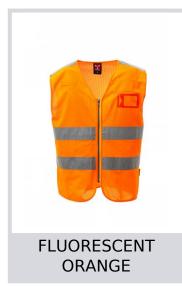

# **ACE MESH**

S00244-P058

High visibility vest made of breathable mesh in the upper part and dry-tech fabric in the lower part, with retroreflective stripes on the shoulder and body. SBS zip fastening, with two-tone tape. Dry-tech fabric stripe for customisation and fixed badge holder on the left chest when worn. Multipurpose loop on right chest when worn.

**Composition:** 100% POLYESTER

**Appearance:** BREATHABLE MESH FABRIC

Weight: 145 GR/MQ

**Sizes:** S-M-L-XL-XXL-3XL-4XL-5XL

Packaging: 1/50

MADE IN: MADE IN CHINA **HS CODE:** 62113390

#### Colors











#### **Size Guide**

| International Sizes | XXS     |       | XS |    | S   |     | M       |     | L   |     | XL      |      | XXL   |       | 3XL   |       | 4XL |     | 5)  | <b>KL</b> |
|---------------------|---------|-------|----|----|-----|-----|---------|-----|-----|-----|---------|------|-------|-------|-------|-------|-----|-----|-----|-----------|
| IT - DE             | 36      | 38    | 40 | 42 | 44  | 46  | 48      | 50  | 52  | 54  | 56      | 58   | 60    | 62    | 64    | 66    | 68  | 70  | 72  | 74        |
| FR - ES             | 32      | 34    | 36 | 38 | 40  | 42  | 44      | 46  | 48  | 50  | 52      | 54   | 56    | 58    | 60    | 62    | 64  | 66  | 68  | 70        |
| UK Top              | 29      | 30    | 31 | 33 | 34  | 36  | 38      | 39  | 41  | 4