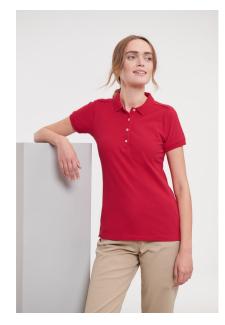

# **Ladies' Fitted Stretch** Polo

0R566F

#### **Description**

This polo has a fantastic cut and a myriad stylish little details. The official LYCRA® fibre ensures a permanent proper fit.

- Long slim fit
- Fine honeycomb pique structure
- Slim leaf collar
- Contrast buttons
- Slimmer, 4 button placket
- Ribbed cuffs
- Strip of self-colour fabric along shoulder seam
- Shorter side vents with herringbone tape
- Soft handfeel