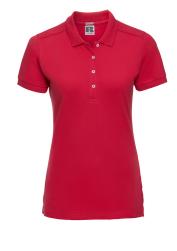

# **Ladies' Fitted Stretch** Polo

0R566F

#### **Description**

This polo has a fantastic cut and a myriad stylish little details. The official LYCRA® fibre ensures a permanent proper fit.

- Long slim fit
- Fine honeycomb pique structure
- Slim leaf collar
- Contrast buttons
- Slimmer, 4 button placket
- Ribbed cuffs
- Strip of self-colour fabric along shoulder seam
- Shorter side vents with herringbone tape
- Soft handfeel